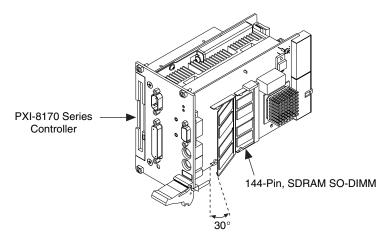

PXI-8170 シリーズのコントローラを箱から取り出しま す。コントローラの包装を外し、コントローラを安定し た平面上に置きます。

If you have additional memory, install your SO-DIMM into an open DIMM socket. Insert at a 30 degree angle and snap into place.

追加するメモリがある場合は、空いている DIMM ソ ケットに SO-DIMM を取り付けます。30 度の角度で斜 めに差込み、軽く上から押してはめ込みます。