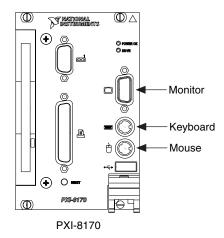

## Set Up Your PXI<sup>™</sup>-8170 Series Controller PXI-8170 シリーズコントローラ: クイックスタート ガイド

Lift the PXI-8170 Controller out of the shipping box. Remove plastic wrapping from the controller and place on a flat surface.

PXI-8170 シリーズのコントローラを箱から取り出しま す。コントローラの包装を外し、コントローラを安定し た平面上に置きます。

If you have additional memory, install your SO-DIMM into an open DIMM socket. Insert at a 30 degree angle and snap into place.

追加するメモリがある場合は、空いている DIMM ソ ケットに SO-DIMM を取り付けます。30 度の角度で斜 めに差込み、軽く上から押してはめ込みます。