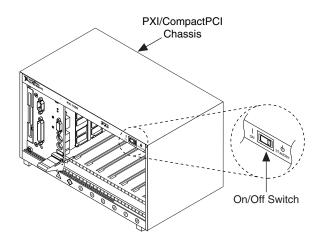

## シャーシの電源を切り、PXI/CompactPCI シャーシの Slot 1 にコントローラを挿入します。

Power on the chassis and follow instructions on the screen to complete the installation procedure.

シャーシの電源を入れて、画面に表示される指示に従い インストールを終了します。

PXI<sup>™</sup> is a trademark of National Instruments Corporation. Product and company names mentioned herein are trademarks or trade names of their respective companies. © Copyright 2000 National Instruments Corporation. All rights reserved.