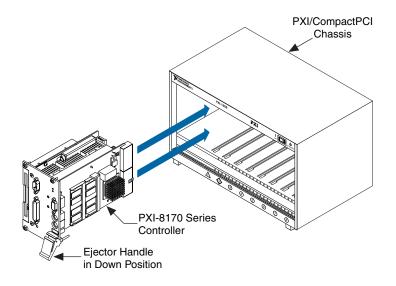

## シャーシの電源を切り、PXI/CompactPCI シャーシの Slot 1 にコントローラを挿入します。

Power on the chassis and follow instructions on the screen to complete the installation procedure.

シャーシの電源を入れて、画面に表示される指示に従い インストールを終了します。

PXI<sup>™</sup> is a trademark of National Instruments Corporation. Product and company names mentioned herein are trademarks or trade names of their respective companies. © Copyright 2000 National Instruments Corporation. All rights reserved.